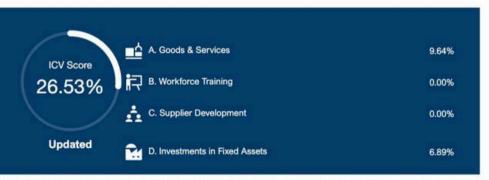

#### **ICV** Certification Details

In-Country Value

| Certificate Number | Certifier                         | Financial Year   |  |
|--------------------|-----------------------------------|------------------|--|
| 10004711           | Kreston SVP Chartered Accountants | 31 December 2022 |  |
| Issue Date         | Expiry Date                       | Download Date    |  |
| 28 August 2024     | 26 November 2025                  | 09 March 2025    |  |

#### **ICV Score & Contribution**

This Certificate is an updated version of the initial Certificate issued on 28 August 2024. The update was conducted by Tawteen through the ICV Digital Portal.

Updated Date 24 Nov 2024